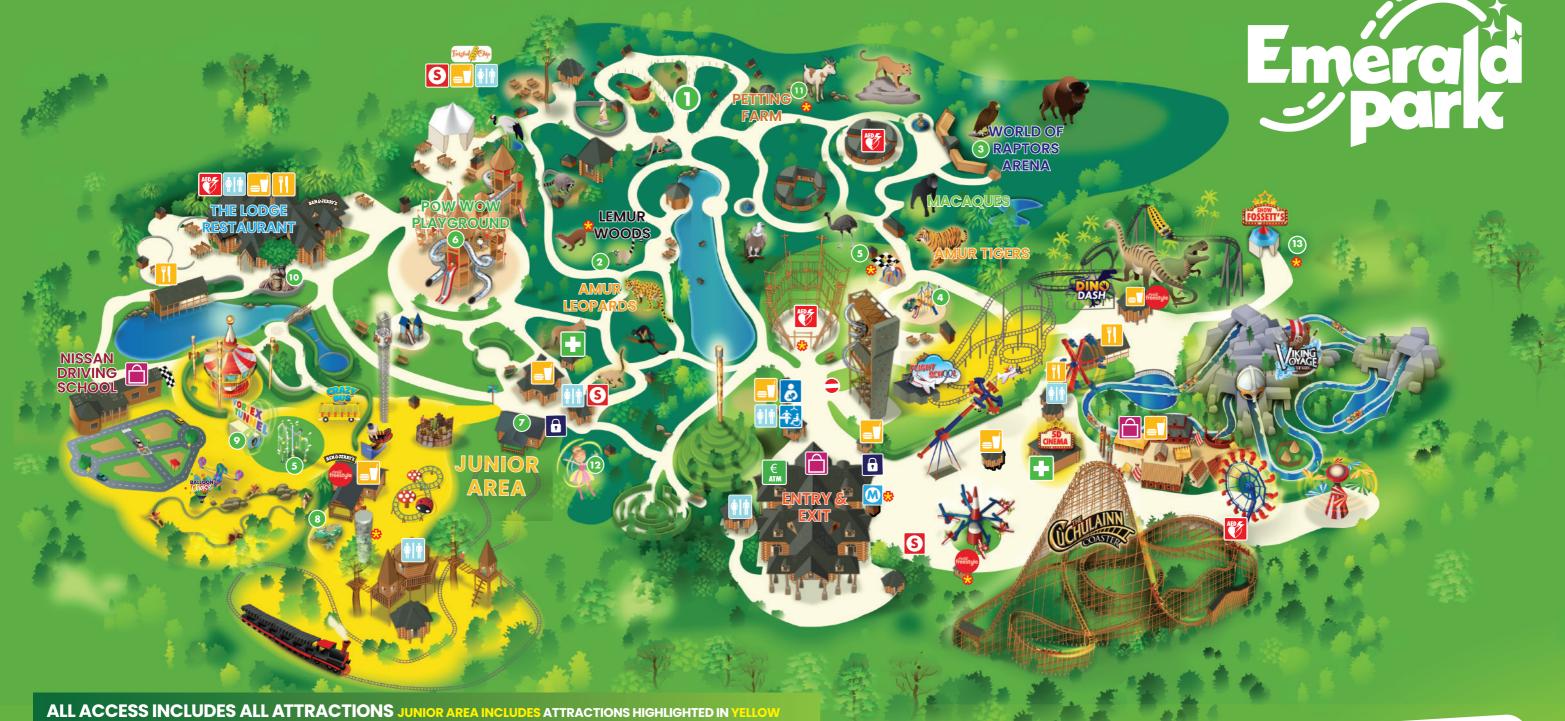

**NO MINIMUM HEIGHT:** 

SUPERHERO CLIMBING WALL OPENS MAY

**5D CINEMA** MIN AGE 4 YEARS

0.9M MINIMUM HEIGHT:

LEAP FROGS UNDER 0.9M ACCOMPANIED BY AN ADULT.

CRAZY BUS UNDER 0.9M ACCOMPANIED BY AN ADULT.

1.1M MINIMUM HEIGHT:

BALLOON CHASE 0.9M - 1.1M ACCOMPANIED BY AN ADULT.

**HONEY POT BEARS ROCKING TUG** 

THE GRAND CAROUSEL

PONY RAIL MINIMUM HEIGHT 0.84M.

SHOT TOWER NO ACCOMPANYING ADULT ALLOWED

**NISSAN DRIVING SCHOOL** 

1.2M MINIMUM HEIGHT:

LADYBIRD LOOP MIN AGE 4 YEARS.

SHERIFF'S SHUFFLE MIN AGE 4 YEARS. FLIGHT SCHOOL 1M - 1.2M ACCOMPANIED BY AN ADULT.

## **ALL ACCESS AREA**

1.2M MINIMUM HEIGHT:

DINO DASH 0.95M - 1.2M ACCOMPANIED BY AN ADULT.

**POWER SURGE** 

**ENDEAVOUR** 

WINDSTAR 1.1M - 1.2M ACCOMPANIED BY AN ADULT.

AIR RACE

CÚ CHULAINN COASTER

VIKING VOYAGE 1.1M - 1.2M ACCOMPANIED BY AN ADULT.

SKY WALK\* OPEN JULY & AUGUST

1.1M - 1.3M ACCOMPANIED BY AN ADULT.

1.3M MINIMUM HEIGHT:

THE ROTATOR MAX HEIGHT 1.9M.

PLUS ALL JUNIOR AREA ATTRACTIONS **INCLUDED IN YOUR TICKET!** 

## **INCLUDED IN ALL TICKETS:**

- 1 THE ZOO DARK GREEN SHADED AREA ON MAP
- 2 LEMUR WOODS WALK WITH LEMURS
- 3 WORLD OF RAPTORS
- 4 SPUDHARA PLAYGROUND UNDER 6 YEARS OLD
- **(5) WATER LOAD OF FUN**
- 6 POW WOW PLAYGROUND 6 12 YEARS OLD
- **TO STEAM TRAIN EXPRESS**
- 8 WHEELCHAIR SWING
- VORTEX TUNNEL
- 10 TALKING TREE
- **III** PETTING FARM
- 12 FAIRY FOREST
- 13 THE SHOW BY FOSSETT'S OPEN JUNE SEPTEMBER

Please note that all attractions are subject to min/max height, lap bar/harness fitting, footwear restrictions and weather dependable.

LOCKERS

GIFT SHOP

REFRESHMENTS

S SMOKING AREA

NURSING ROOM

AED DEFIBRILLATOR

CLOSED AREA